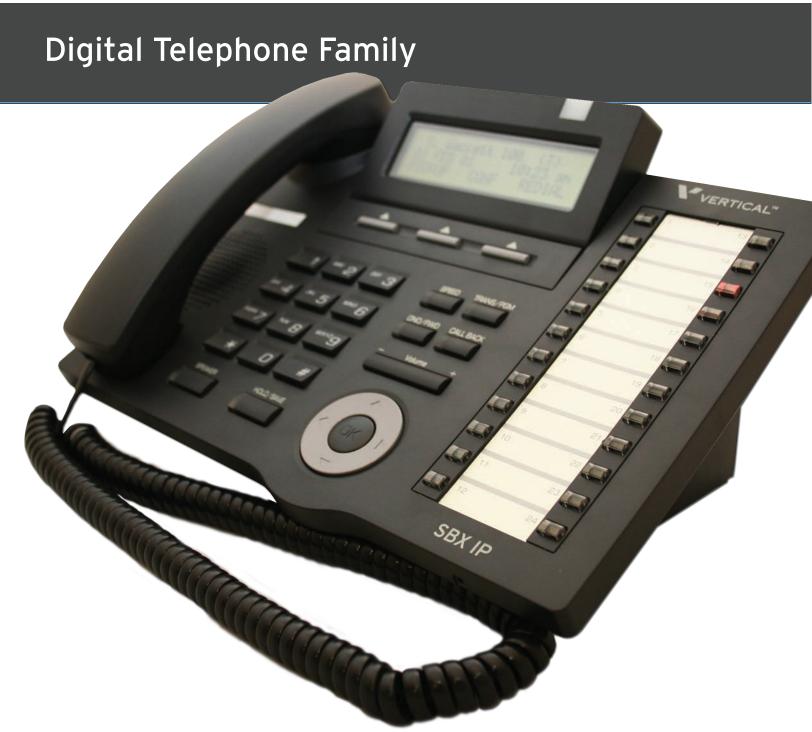

The digital telephone family for SBX IP represents a new design with a sleek modern look to compliment any office environment.

Designed for ease of use as well as style, the digital telephone simplifies user operations with easy to read LCD displays.

when using a headset. Message wait indicators provide 'at-a-glance' indication of messages. The 24 button model offers 3 context sensitive soft keys and a navigation key to provide interactive call handling.