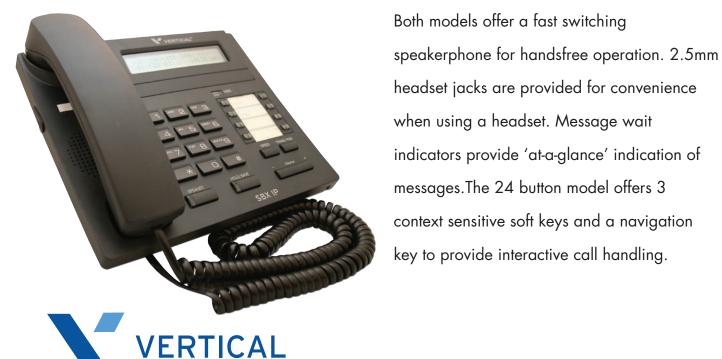

when using a headset. Message wait indicators provide 'at-a-glance' indication of messages. The 24 button model offers 3 context sensitive soft keys and a navigation key to provide interactive call handling.